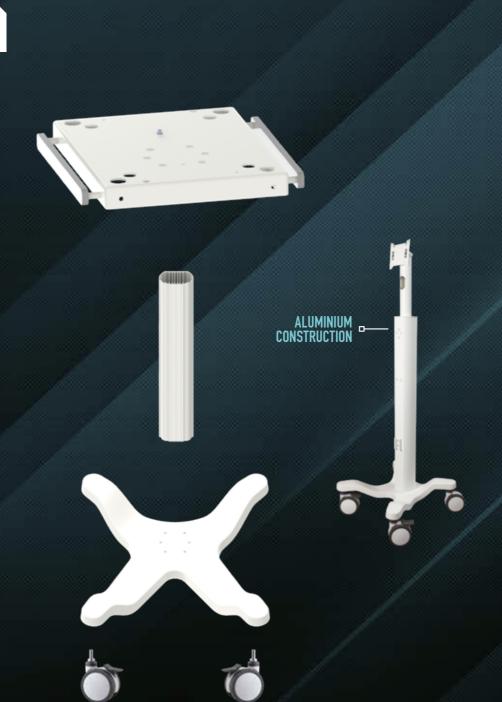

# **OEM SOLUTIONS**

OPTIONAL CONFIGURATION OF COMPONENTS

Ø 630 MM

Ø 700 MM

450 X 420 MM

450 X 422 MM

500 X 465 MM

500 X 485 MM

**OPTIONAL CONFIGURATION** OF COMPONENTS

WHEELS

100 MM

Ø 750 MM

**OUTER PROFILE** 

**OUTER PROFILE** 

COLUMN WITH HEIGHT ADJUSTMENT