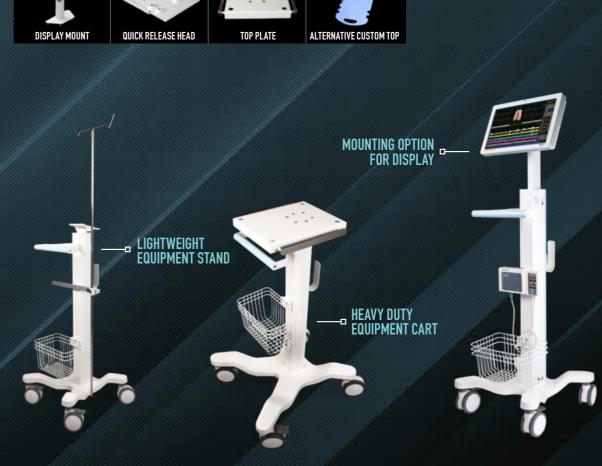

# MOUNTING SOLUTIONS

Touch screen
compatible and
suitable for
collaborative
working

# THE DESKSTAND IS DESIGNED TO BE A SIMPLE SOLUTION