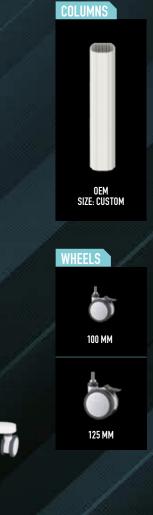

**OPTIONAL CONFIGURATION** OF COMPONENTS

WHEELS

100 MM

Ø 750 MM

**OUTER PROFILE** 

**OUTER PROFILE** 

COLUMN WITH HEIGHT ADJUSTMENT