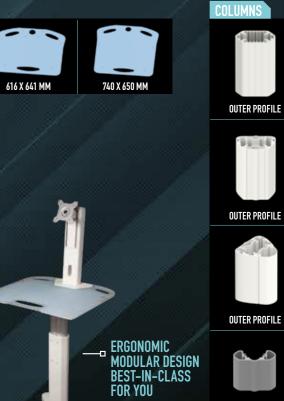

# **OEM SOLUTIONS**

OPTIONAL CONFIGURATION OF COMPONENTS

Ø 630 MM

Ø 700 MM

450 X 420 MM

450 X 422 MM

500 X 465 MM

500 X 485 MM

**OPTIONAL CONFIGURATION** OF COMPONENTS

WHEELS

100 MM

Ø 750 MM

**OUTER PROFILE** 

**OUTER PROFILE** 

COLUMN WITH HEIGHT ADJUSTMENT