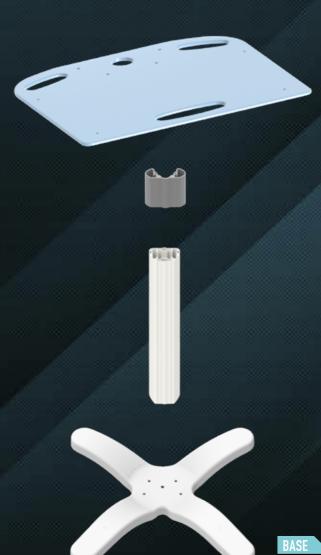

# LIMITED BUDGET, UNLIMITED SOLUTIONS

OPTIONAL CONFIGURATION OF COMPONENTS

**OPTIONAL CONFIGURATION** OF COMPONENTS

WHEELS

100 MM

Ø 750 MM

**OUTER PROFILE** 

**OUTER PROFILE** 

COLUMN WITH HEIGHT ADJUSTMENT