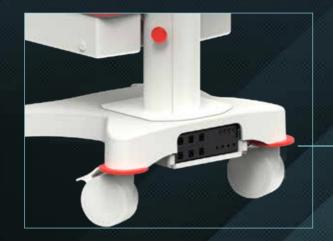

# **POWER SOLUTIONS**

Medical Isolation Transformers for added safety when using medical technology

Isolation transformer mounted with hidden cabling

Optional POAG studs

REMOED 300VA A-50W Series Isolation Transformer

REMOED 600VA A-50W Series Isolation Transformer

REMOED 1000VA A-50W Series Isolation Transformer

Medical Power Strip 5 m

Potential Equalization Cable 3 m / 5 m

**Potential Equalization Socket** 

Potential Equalization Pin