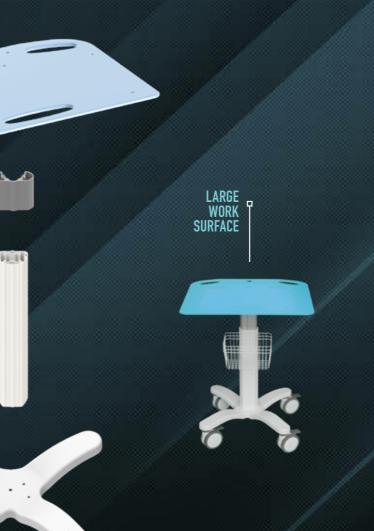

# **OEM SOLUTIONS**

OPTIONAL CONFIGURATION OF COMPONENTS

Ø 630 MM

Ø 700 MM

450 X 420 MM

450 X 422 MM

500 X 465 MM

500 X 485 MM

**OPTIONAL CONFIGURATION** OF COMPONENTS

WHEELS

100 MM

Ø 750 MM

**OUTER PROFILE** 

**OUTER PROFILE** 

COLUMN WITH HEIGHT ADJUSTMENT