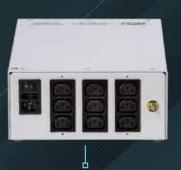

# **POWER SOLUTIONS**

Medical Isolation Transformers for added safety when using medical technology

Isolation transformer mounted with hidden cabling

Optional POAG studs

REMOED 300VA A-50W Series Isolation Transformer

REMOED 600VA A-50W Series Isolation Transformer

REMOED 1000VA A-50W Series Isolation Transformer

Medical Power Strip 5 m

Potential Equalization Cable 3 m / 5 m

**Potential Equalization Socket** 

Potential Equalization Pin