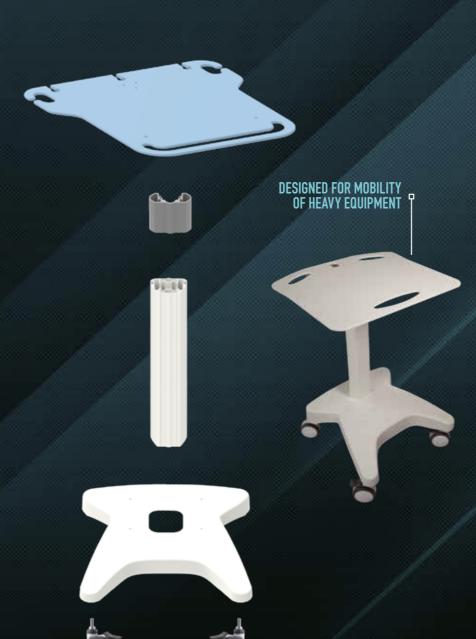

# **OEM SOLUTIONS**

OPTIONAL CONFIGURATION OF COMPONENTS

Ø 630 MM

Ø 700 MM

450 X 420 MM

450 X 422 MM

500 X 465 MM

500 X 485 MM

**OPTIONAL CONFIGURATION** OF COMPONENTS

WHEELS

100 MM

Ø 750 MM

**OUTER PROFILE** 

**OUTER PROFILE** 

COLUMN WITH HEIGHT ADJUSTMENT