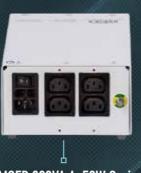

# **POWER SOLUTIONS**

Medical Isolation Transformers for added safety when using medical technology

Isolation transformer mounted with hidden cabling

Optional POAG studs

REMOED 300VA A-50W Series Isolation Transformer

REMOED 600VA A-50W Series Isolation Transformer

REMOED 1000VA A-50W Series Isolation Transformer

Medical Power Strip 5 m

Potential Equalization Cable 3 m / 5 m

**Potential Equalization Socket** 

Potential Equalization Pin