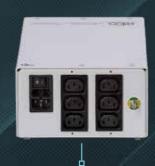

# **POWER SOLUTIONS**

Medical Isolation Transformers for added safety when using medical technology

Isolation transformer mounted with hidden cabling

Optional POAG studs

REMOED 300VA A-50W Series Isolation Transformer

REMOED 600VA A-50W Series Isolation Transformer

REMOED 1000VA A-50W Series Isolation Transformer

Medical Power Strip 5 m

Potential Equalization Cable 3 m / 5 m

**Potential Equalization Socket** 

Potential Equalization Pin