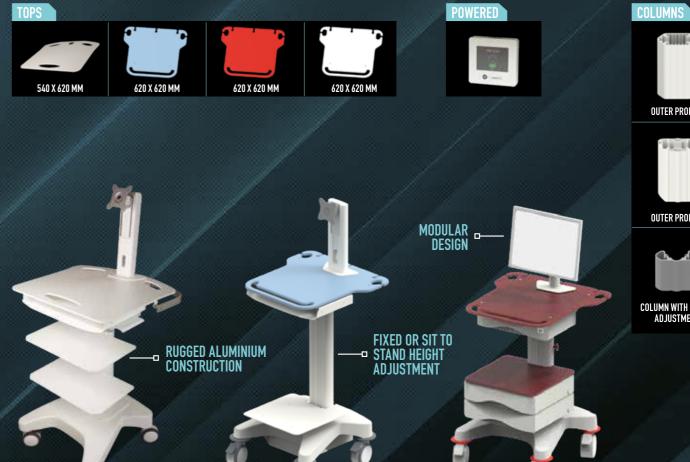

# **OEM SOLUTIONS**

OPTIONAL CONFIGURATION OF COMPONENTS

Ø 630 MM

Ø 700 MM

450 X 420 MM

450 X 422 MM

500 X 465 MM

500 X 485 MM

**OPTIONAL CONFIGURATION** OF COMPONENTS

WHEELS

100 MM

Ø 750 MM

**OUTER PROFILE** 

**OUTER PROFILE** 

COLUMN WITH HEIGHT ADJUSTMENT

# THE DESKSTAND IS DESIGNED TO BE A SIMPLE SOLUTION