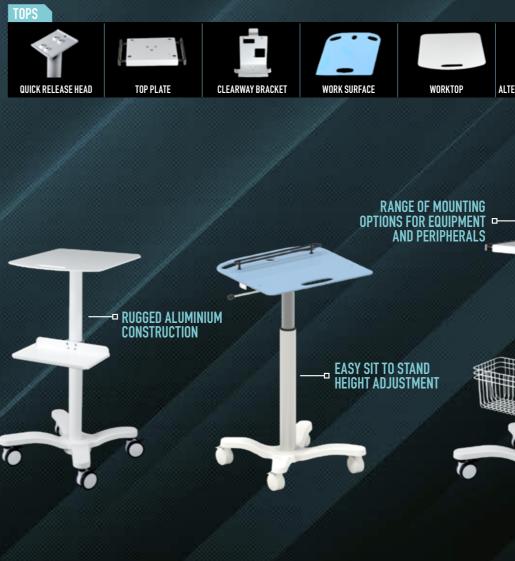

# MOUNTING SOLUTIONS

Touch screen
compatible and
suitable for
collaborative
working

# THE DESKSTAND IS DESIGNED TO BE A SIMPLE SOLUTION