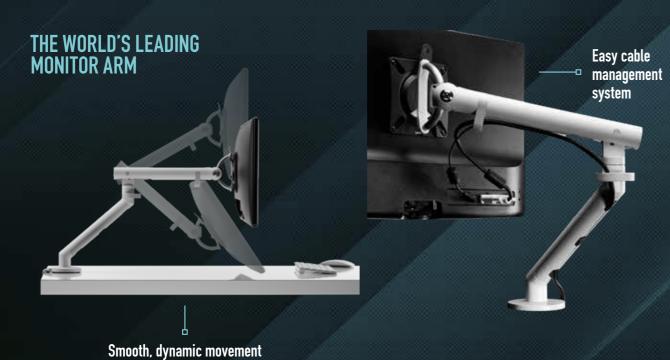

# MOUNTING SOLUTIONS

Touch screen
compatible and
suitable for
collaborative
working

# THE DESKSTAND IS DESIGNED TO BE A SIMPLE SOLUTION