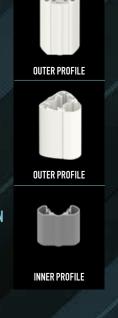

**OPTIONAL CONFIGURATION** OF COMPONENTS

WHEELS

100 MM

Ø 750 MM

**OUTER PROFILE** 

**OUTER PROFILE** 

COLUMN WITH HEIGHT ADJUSTMENT