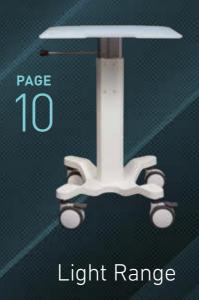

**OPTIONAL CONFIGURATION** OF COMPONENTS

WHEELS

100 MM

Ø 750 MM

**OUTER PROFILE** 

**OUTER PROFILE** 

COLUMN WITH HEIGHT ADJUSTMENT