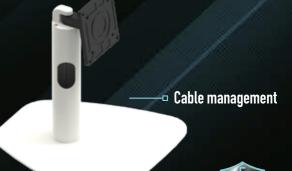

# MOUNTING SOLUTIONS

Touch screen
compatible and
suitable for
collaborative
working

# THE DESKSTAND IS DESIGNED TO BE A SIMPLE SOLUTION