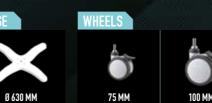

# **OEM SOLUTIONS**

OPTIONAL CONFIGURATION OF COMPONENTS

Ø 630 MM

Ø 700 MM

450 X 420 MM

450 X 422 MM

500 X 465 MM

500 X 485 MM

**OPTIONAL CONFIGURATION** OF COMPONENTS

WHEELS

100 MM

Ø 750 MM

**OUTER PROFILE** 

**OUTER PROFILE** 

COLUMN WITH HEIGHT ADJUSTMENT