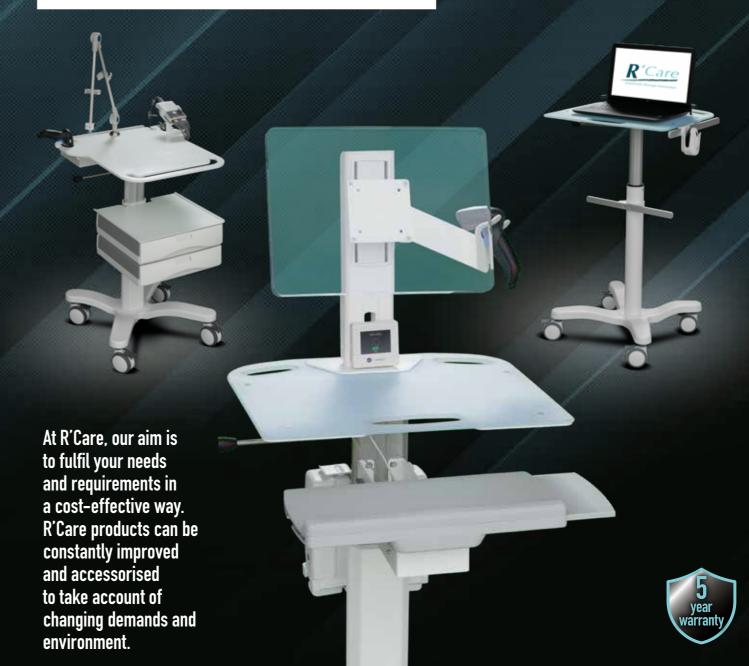

# SOLUTIONS TO YOUR NEEDS

PAGE

Power Solutions

# MOUNTING SOLUTIONS

Touch screen
compatible and
suitable for
collaborative
working

# THE DESKSTAND IS DESIGNED TO BE A SIMPLE SOLUTION