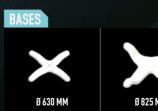

# **OEM SOLUTIONS**

OPTIONAL CONFIGURATION OF COMPONENTS

Ø 630 MM

Ø 700 MM

450 X 420 MM

450 X 422 MM

500 X 465 MM

500 X 485 MM