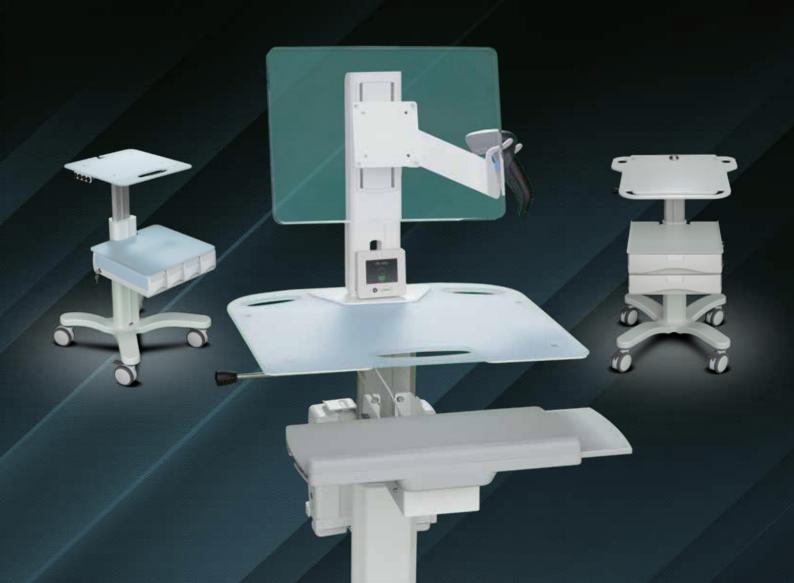

# SOLUTIONS TO YOUR NEEDS

PAGE

Power Solutions

# MOUNTING SOLUTIONS

Touch screen
compatible and
suitable for
collaborative
working

# THE DESKSTAND IS DESIGNED TO BE A SIMPLE SOLUTION