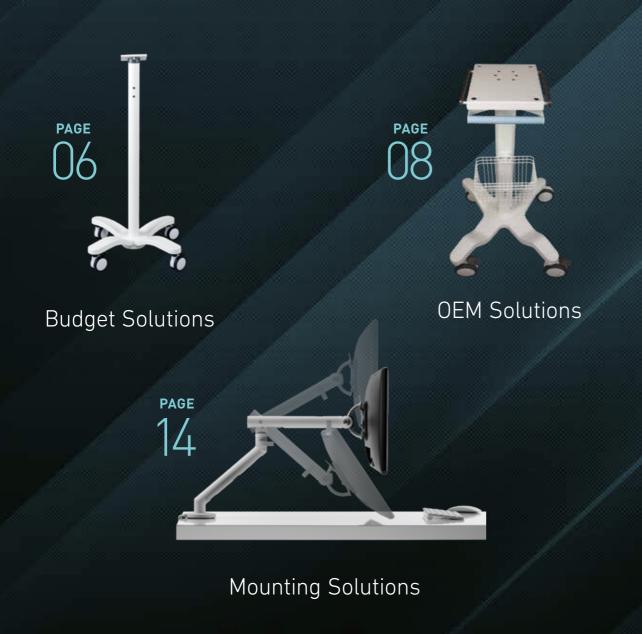

# SOLUTIONS TO YOUR NEEDS

PAGE

Power Solutions

# LIMITED BUDGET, UNLIMITED SOLUTIONS

OPTIONAL CONFIGURATION OF COMPONENTS

# **OEM SOLUTIONS**

OPTIONAL CONFIGURATION OF COMPONENTS

Ø 630 MM

Ø 700 MM

450 X 420 MM

450 X 422 MM

500 X 465 MM

500 X 485 MM

# MOUNTING SOLUTIONS

Touch screen
compatible and
suitable for
collaborative
working