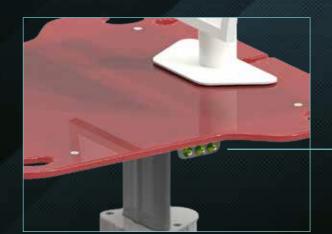

# **POWER SOLUTIONS**

Medical Isolation Transformers for added safety when using medical technology

Isolation transformer mounted with hidden cabling

Optional POAG studs

REMOED 300VA A-50W Series Isolation Transformer

REMOED 600VA A-50W Series Isolation Transformer

REMOED 1000VA A-50W Series Isolation Transformer

Medical Power Strip 5 m

Potential Equalization Cable 3 m / 5 m

**Potential Equalization Socket** 

Potential Equalization Pin