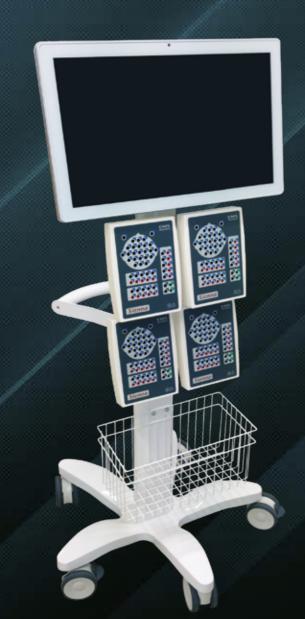

# SOLUTIONS TO YOUR NEEDS

PAGE

Power Solutions

# MOUNTING SOLUTIONS

Touch screen
compatible and
suitable for
collaborative
working