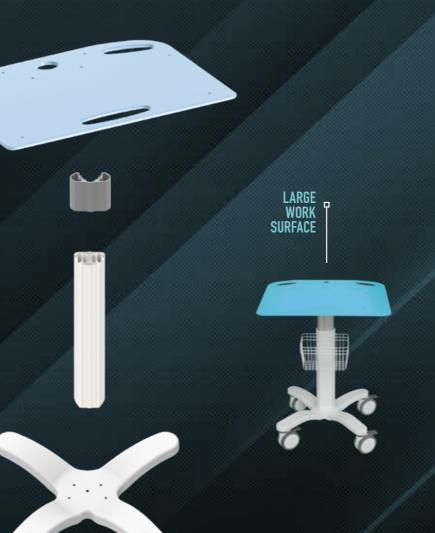

# **OEM SOLUTIONS**

OPTIONAL CONFIGURATION OF COMPONENTS

Ø 630 MM

Ø 700 MM

450 X 420 MM

450 X 422 MM

500 X 465 MM

500 X 485 MM

**OPTIONAL CONFIGURATION** OF COMPONENTS

WHEELS

100 MM

Ø 750 MM

**OUTER PROFILE** 

**OUTER PROFILE** 

COLUMN WITH HEIGHT ADJUSTMENT