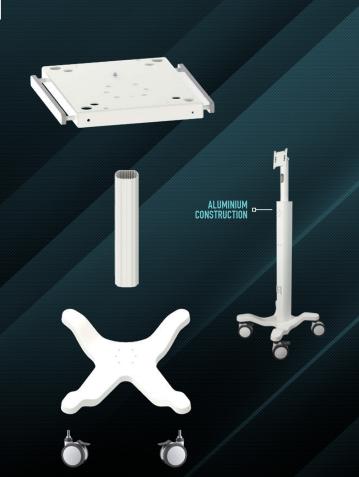

#### **COMPANY INTRODUCTION**

We specialise in the design and manufacture of mounting platforms for equipment used within the hospital environment.

## OUR RULES OF DESIGN :

to use

to clean

EASY maintenance

future proofing

modular assembly

We strive to provide simple elegant designs to meet the needs of the users and the future changing needs of the departments and technology.

All products are tested to meet relevant standards required.



#### **CUSTOM / PRODUCT DESIGN**





our strong production capacities grant you best in class and regular supplying.



### SOLUTIONS TO YOUR NEEDS





PAGE

16



Equip Range



Power solutions



#### LIMITED BUDGET, UNLIMITED SOLUTIONS













OPTIONAL CONFIGURATION OF THE COMPONENTS









Ø 630 MM

OPTIONAL CONFIGURATION OF THE COMPONENTS

OEM Size: Custom

100 MM



#### **EQUIP RANGE**















OPTIONAL CONFIGURATION OF THE COMPONENTS



#### POWER SOLUTIONS

Medical Isolation Transformers for more safety in medical technology



Isolation transformer mounted with hidden cabling



- Optional POAG studs



REMOED 300VA A-50W Series Isolation Transformer



REMOED 600VA A-50W Series Isolation Transformer



REMOED 1000VA A-50W Series Isolation Transformer



Medical Power Strip 5 m



Potential Equalization Cable 3 m / 5 m



Potential Equalization Socket



Potential Equalization Pin 15 mm



Potential Equalization Pin 25 mm



#### OPTIONAL ANTIMICROBIAL COATING BY RESYSTEN

White Titan (TM) is a photo catalytic coating applied on surfaces by a certain spraying