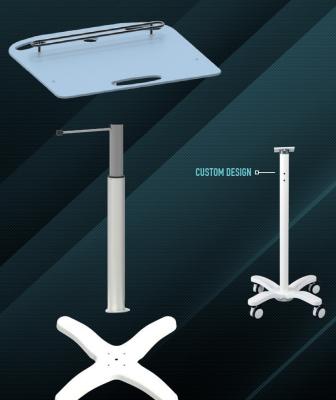

#### **COMPANY INTRODUCTION**

We specialise in the design and manufacture of mounting platforms for equipment used within the hospital environment.

## OUR RULES OF DESIGN :

to use

to clean

EASY maintenance

future proofing

modular assembly

We strive to provide simple elegant designs to meet the needs of the users and the future changing needs of the departments and technology.

All products are tested to meet relevant standards required.



#### **CUSTOM / PRODUCT DESIGN**





our strong production capacities grant you best in class and regular supplying.



### SOLUTIONS TO YOUR NEEDS





PAGE

16



Equip Range



Power solutions



#### LIMITED BUDGET, UNLIMITED SOLUTIONS













OPTIONAL CONFIGURATION OF THE COMPONENTS









Ø 630 MM

OPTIONAL CONFIGURATION OF THE COMPONENTS

OEM Size: Custom

100 MM



#### **EQUIP RANGE**















OPTIONAL CONFIGURATION OF THE COMPONENTS



#### POWER SOLUTIONS

Medical Isolation Transformers for more safety in medical technology



Isolation transformer mounted with hidden cabling



- Optional POAG studs



REMOED 300VA A-50W Series Isolation Transformer



REMOED 600VA A-50W Series Isolation Transformer



REMOED 1000VA A-50W Series Isolation Transformer



Medical Power Strip 5 m



Potential Equalization Cable 3 m / 5 m



Potential Equalization Socket



Potential Equalization Pin 15 mm



Potential Equalization Pin 25 mm



#### OPTIONAL ANTIMICROBIAL COATING BY RESYSTEN

White Titan (TM) is a photo cat