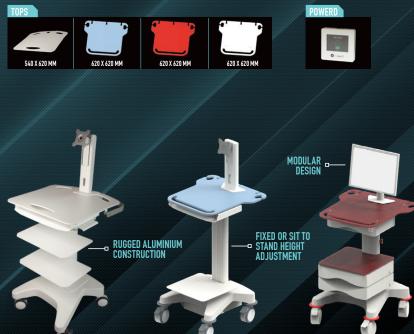

#### LIMITED BUDGET, UNLIMITED SOLUTIONS

OPTIONAL CONFIGURATION OF THE COMPONENTS

Ø 630 MM

OPTIONAL CONFIGURATION OF THE COMPONENTS

OEM Size: Custom

100 MM

#### **EQUIP RANGE**

OPTIONAL CONFIGURATION OF THE COMPONENTS