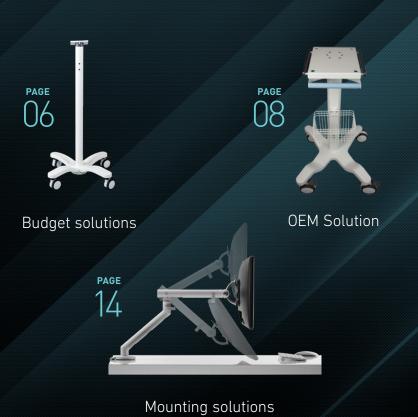

#### LIMITED BUDGET, UNLIMITED SOLUTIONS

OPTIONAL CONFIGURATION OF THE COMPONENTS

Ø 630 MM

OPTIONAL CONFIGURATION OF THE COMPONENTS

OEM Size: Custom

100 MM

#### **EQUIP RANGE**

OPTIONAL CONFIGURATION OF THE COMPONENTS