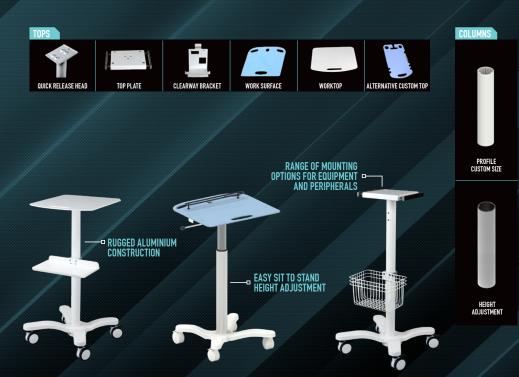

#### **COMPANY INTRODUCTION**

We specialise in the design and manufacture of mounting platforms for equipment used within the hospital environment.

## OUR RULES OF DESIGN :

to use

to clean

EASY maintenance

future proofing

modular assembly

We strive to provide simple elegant designs to meet the needs of the users and the future changing needs of the departments and technology.

All products are tested to meet relevant standards required.



#### **CUSTOM / PRODUCT DESIGN**





our strong production capacities grant you best in class and regular supplying.



### SOLUTIONS TO YOUR NEEDS





PAGE

16



Equip Range



Power solutions



#### LIMITED BUDGET, UNLIMITED SOLUTIONS













OPTIONAL CONFIGURATION OF THE COMPONENTS









Ø 630 MM

OPTIONAL CONFIGURATION OF THE COMPONENTS

OEM Size: Custom

100 MM



#### **EQUIP RANGE**















OPTIONAL CONFIGURATION OF THE COMPONENTS



#### POWER SOLUTIONS

Medical Isolation Transformers for more safety in medical technology



Isolation transformer mounted with hidden cabling



- Optional POAG studs



REMOED 300VA A-50W Series Isolation Transformer



REMOED 600VA A-50W Series Isolation Transformer



REMOED 1000VA A-50W Series Isolation Transformer



Medical Power Strip 5 m



Potential Equalization Cable 3 m / 5 m



Potential Equalization Socket



Potential Equalization Pin 15 mm



Potential Equalization Pin 25 mm



#### OPTIONAL ANTIMICROBIAL COATING BY RESYSTEN

White Titan (TM) is a photo catal