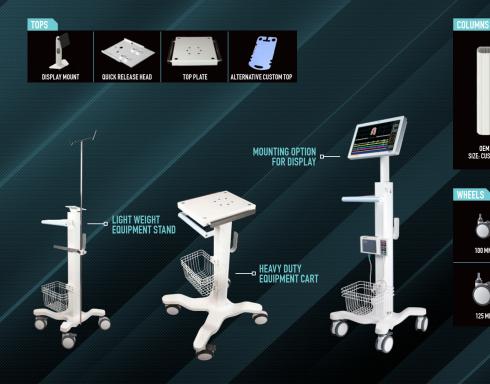

#### **COMPANY INTRODUCTION**

We specialise in the design and manufacture of mounting platforms for equipment used within the hospital environment.

## OUR RULES OF DESIGN :

to use

to clean

EASY maintenance

future proofing

modular assembly

We strive to provide simple elegant designs to meet the needs of the users and the future changing needs of the departments and technology.

All products are tested to meet relevant standards required.



#### **CUSTOM / PRODUCT DESIGN**





our strong production capacities grant you best in class and regular supplying.



### SOLUTIONS TO YOUR NEEDS





PAGE

16



Equip Range



Power solutions



#### LIMITED BUDGET, UNLIMITED SOLUTIONS













OPTIONAL CONFIGURATION OF THE COMPONENTS









Ø 630 MM

OPTIONAL CONFIGURATION OF THE COMPONENTS

OEM Size: Custom

100 MM



#### **EQUIP RANGE**















OPTIONAL CONFIGURATION OF THE COMPONENTS



#### POWER SOLUTIONS

Medical Isolation Transformers for more safety in medical technology



Isolation transformer mounted with hidden cabling



- Optional POAG studs



REMOED 300VA A-50W Series Isolation Transformer



REMOED 600VA A-50W Series Isolation Transformer



REMOED 1000VA A-50W Series Isolation Transformer



Medical Power Strip 5 m



Potential Equalization Cable 3 m / 5 m



Potential Equalization Socket



Potential Equalization Pin 15 mm



Potential Equalization Pin 25 mm



#### OPTIONAL ANTIMICROBIAL COATING BY RESYSTEN

White Titan (TM) is a photo catalytic coating applied on surfaces by a certain spraying t