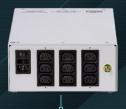

#### POWER SOLUTIONS

Medical Isolation Transformers for more safety in medical technology

Isolation transformer mounted with hidden cabling

- Optional POAG studs

REMOED 300VA A-50W Series Isolation Transformer

REMOED 600VA A-50W Series Isolation Transformer

REMOED 1000VA A-50W Series Isolation Transformer

Medical Power Strip 5 m

Potential Equalization Cable 3 m / 5 m

Potential Equalization Socket

Potential Equalization Pin 15 mm