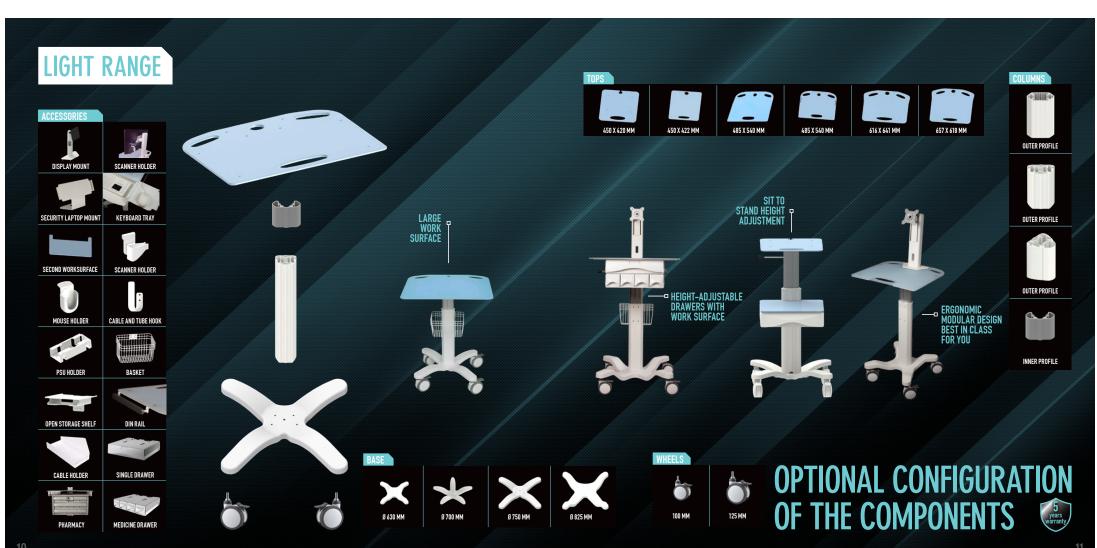

#### LIMITED BUDGET, UNLIMITED SOLUTIONS

OPTIONAL CONFIGURATION OF THE COMPONENTS

Ø 630 MM

OPTIONAL CONFIGURATION OF THE COMPONENTS

OEM Size: Custom

100 MM

#### **EQUIP RANGE**

OPTIONAL CONFIGURATION OF THE COMPONENTS