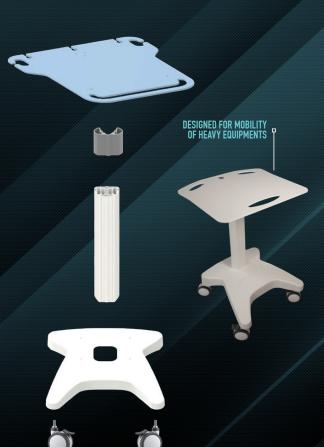

#### LIMITED BUDGET, UNLIMITED SOLUTIONS

OPTIONAL CONFIGURATION OF THE COMPONENTS

Ø 630 MM

OPTIONAL CONFIGURATION OF THE COMPONENTS

OEM Size: Custom

100 MM

#### **EQUIP RANGE**

OPTIONAL CONFIGURATION OF THE COMPONENTS