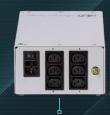

#### POWER SOLUTIONS

Medical Isolation Transformers for more safety in medical technology

Isolation transformer mounted with hidden cabling

- Optional POAG studs

REMOED 300VA A-50W Series Isolation Transformer

REMOED 600VA A-50W Series Isolation Transformer

REMOED 1000VA A-50W Series Isolation Transformer

Medical Power Strip 5 m

Potential Equalization Cable 3 m / 5 m

Potential Equalization Socket

Potential Equalization Pin 15 mm