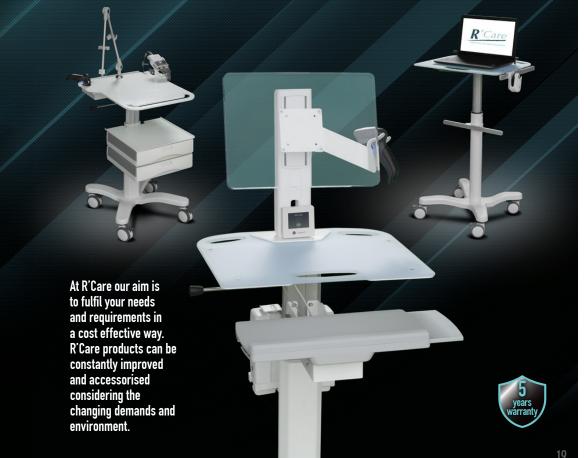

EMOED 1000VA A-50W Series Isolation Transformer



Medical Power Strip 5 m



Potential Equalization Cable 3 m / 5 m



Potential Equalization Socket



Potential Equalization Pin 15 mm



Potential Equalization Pin 25 mm



#### OPTIONAL ANTIMICROBIAL COATING BY RESYSTEN

White Titan (TM) is a photo catalytic coating applied on surfaces by a certain spraying technology conducted by our technicians.

#### EFFECTS ON THE ACTIVE TREATED SURFACES ARE:

- Antimicrobial effects on any surface
- Prevention of fungi and mould
- → Neutralisation of spores
- Eradication of pathogens due to its antibacterial and anti-viral effects
- Purification of air and neutralisation of odor (odors and noxious gases are oxidised into harmless substances)
- Reduction of VOC (Volatile Organic Compound) emissions



DESIGNED UPON YOUR NEEDS



# R'Care

Ergonomic through Innovation

R'Care Kft. Hungary, 2051 Biatorbágy Vendel park, Tormásrét utca 12. Tel: +36 30 582 0303 Tel: +44 7951 156160 www.rcare.hu

RAFI France s.a.r.l.
59, avenue Eiffel
77220 Gretz-Armainvilliers
Phone: +33 (0) 1 64 06 14 00
Fax: +33 (0) 1 64 06 15 35
E-mail: rcare@rafi-france.fr
www.rcare.fr