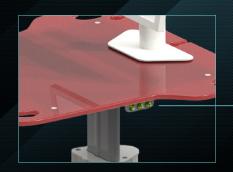

#### **EQUIP RANGE**

OPTIONAL CONFIGURATION OF THE COMPONENTS

#### POWER SOLUTIONS

Medical Isolation Transformers for more safety in medical technology

Isolation transformer mounted with hidden cabling

- Optional POAG studs

REMOED 300VA A-50W Series Isolation Transformer