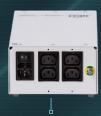

#### POWER SOLUTIONS

Medical Isolation Transformers for more safety in medical technology

Isolation transformer mounted with hidden cabling

- Optional POAG studs

REMOED 300VA A-50W Series Isolation Transformer

REMOED 600VA A-50W Series Isolation Transformer

REMOED 1000VA A-50W Series Isolation Transformer

Medical Power Strip 5 m

Potential Equalization Cable 3 m / 5 m

Potential Equalization Socket

Potential Equalization Pin 15 mm