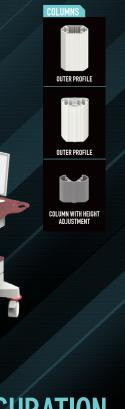

#### LIMITED BUDGET, UNLIMITED SOLUTIONS

OPTIONAL CONFIGURATION OF THE COMPONENTS

Ø 630 MM

OPTIONAL CONFIGURATION OF THE COMPONENTS

OEM Size: Custom

100 MM

#### **EQUIP RANGE**

OPTIONAL CONFIGURATION OF THE COMPONENTS